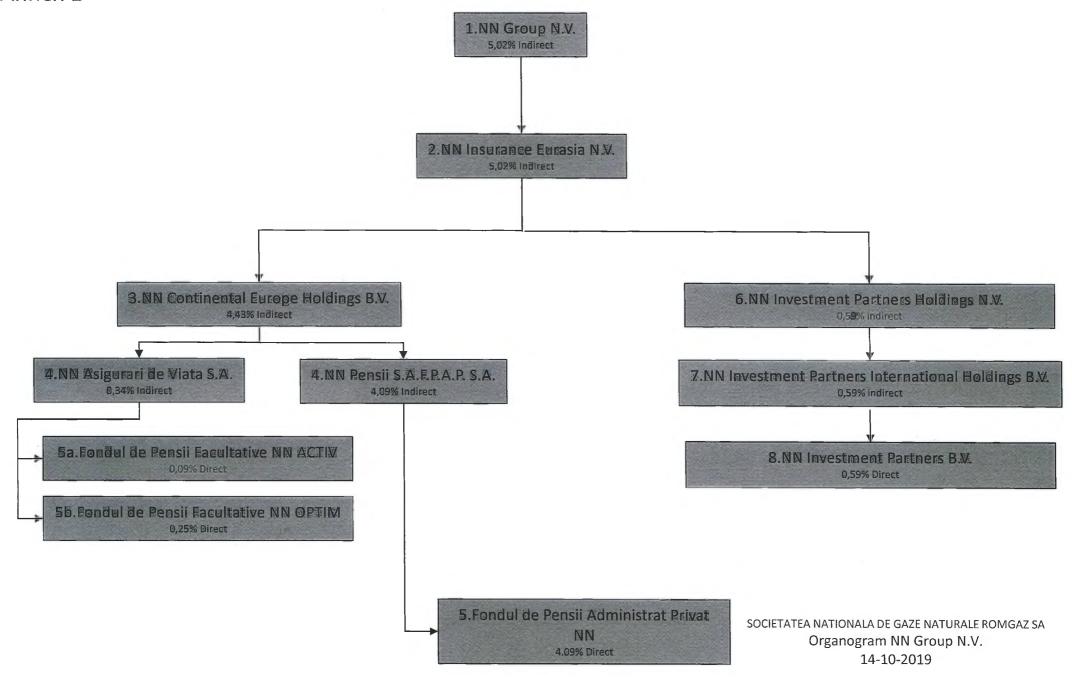

19.341.719

19.341.719

5,02%

5,02%

| B 1: Financial insti                                                                                                                  | ruments in                     | acco                                                                                 | rdance w                      | ith art. 73 p                                                                                                  | ar. (1) lit. (a           | ) of Law                                                                            | no. 24/                                                    | /2017                       |       |                      |
|---------------------------------------------------------------------------------------------------------------------------------------|--------------------------------|--------------------------------------------------------------------------------------|-------------------------------|----------------------------------------------------------------------------------------------------------------|---------------------------|-------------------------------------------------------------------------------------|------------------------------------------------------------|-----------------------------|-------|----------------------|
| Type of financia<br>instrument                                                                                                        | ll Expiry<br>date)             | date <sup>i</sup>                                                                    | < (due                        | Conversior<br>Peri                                                                                             | •                         | voting<br>can be<br>the ins                                                         | number<br>rights<br>acquir<br>strume<br>ercised<br>nvertec | that<br>ed if<br>nt is      | of    | %<br>voting rights   |
|                                                                                                                                       |                                |                                                                                      |                               |                                                                                                                |                           |                                                                                     |                                                            |                             |       |                      |
|                                                                                                                                       |                                |                                                                                      |                               |                                                                                                                |                           |                                                                                     |                                                            |                             |       |                      |
|                                                                                                                                       |                                |                                                                                      |                               | SUBTOTAL                                                                                                       | B.1                       |                                                                                     |                                                            |                             |       |                      |
| B 2: Financial instr                                                                                                                  |                                |                                                                                      |                               |                                                                                                                |                           |                                                                                     | ·····                                                      |                             |       |                      |
| Type of financial Expiry dateix instrument (due date)                                                                                 |                                |                                                                                      | Conversion / Exercis Period * |                                                                                                                | 1 -                       |                                                                                     |                                                            | The number of voting rights |       | %<br>of voting right |
|                                                                                                                                       |                                |                                                                                      |                               |                                                                                                                |                           |                                                                                     |                                                            |                             |       |                      |
|                                                                                                                                       |                                | ************                                                                         | !                             |                                                                                                                | SUBTOTA                   | AL B.2                                                                              |                                                            |                             |       |                      |
| [ _ ] The subject of<br>does not control a<br>shares. <sup>xii</sup><br>[ X ] The full chain<br>instruments, starti                   | ny entity (<br>of controll     | entitie<br>ed pe                                                                     | es) that dople by v           | irectly or ind<br>irtue of whi                                                                                 | directly has ch they acti | exposur                                                                             | e to the                                                   | e issuer<br>g rights        | of to | he underlying        |
| Name <sup>xiv</sup>                                                                                                                   |                                | % of the voting rights if it is equal to or higher than the threshold to be notified |                               | % of voting rights through financial instruments if it is equal to or higher than the threshold to be notified |                           | The total of the two, if it is equal to or higher than the threshold to be notified |                                                            |                             |       |                      |
| 1.NN Group N.V.                                                                                                                       |                                |                                                                                      |                               |                                                                                                                |                           |                                                                                     |                                                            |                             |       |                      |
| 2.NN Insurance Eu                                                                                                                     | rasia N.V.                     |                                                                                      |                               |                                                                                                                |                           |                                                                                     |                                                            |                             |       |                      |
| 3.NN Continental E<br>Holdings B.V.                                                                                                   | urope                          |                                                                                      |                               |                                                                                                                |                           |                                                                                     | i                                                          |                             |       |                      |
| 4.NN Asigurari de \                                                                                                                   | /iata S.A.                     |                                                                                      |                               |                                                                                                                |                           |                                                                                     |                                                            |                             |       |                      |
| 5a.Fondul de Pensi<br>Facultative NN ACT<br>(administrat de căt<br>administratorul de<br>de pensii facultativ<br>Asigurări de Viață S | TIV<br>cre<br>fonduri<br>ce NN |                                                                                      |                               |                                                                                                                |                           |                                                                                     |                                                            |                             |       |                      |
| Sb.Fondul de Pensi<br>Facultative NN OPT<br>(administrat de căt<br>administratorul de<br>de pensii facultativ<br>Asigurări de Viață S | TIM<br>re<br>fonduri<br>e NN   |                                                                                      |                               |                                                                                                                |                           |                                                                                     |                                                            |                             |       |                      |
| 1.NN Group N.V.                                                                                                                       |                                |                                                                                      |                               |                                                                                                                |                           |                                                                                     |                                                            |                             |       |                      |

| 2.NN Insurance Eurasia N.V.                                                                                                                                                                                                                                 |       |  |  |  |  |  |
|-------------------------------------------------------------------------------------------------------------------------------------------------------------------------------------------------------------------------------------------------------------|-------|--|--|--|--|--|
| 3.NN Continental Europe<br>Holdings B.V.                                                                                                                                                                                                                    |       |  |  |  |  |  |
| 4.NN Pensii S.A.F.P.A.P. S.A.                                                                                                                                                                                                                               |       |  |  |  |  |  |
| 5.Fondul de Pensii<br>Administrat Privat NN<br>(administrat de către NN<br>Pensii S.A.F.P.A.P. S.A.)                                                                                                                                                        |       |  |  |  |  |  |
| 1.NN Group N.V.                                                                                                                                                                                                                                             | i<br> |  |  |  |  |  |
| 2.NN Insurance Eurasia N.V.                                                                                                                                                                                                                                 |       |  |  |  |  |  |
| 6.NN Investment Partners<br>Holdings N.V.                                                                                                                                                                                                                   |       |  |  |  |  |  |
| 7.NN Investment Partners International Holdings B.V.                                                                                                                                                                                                        |       |  |  |  |  |  |
| 8.NN Investment Partners<br>B.V.                                                                                                                                                                                                                            |       |  |  |  |  |  |
| 9. In the case of voting by a representative: [name / trustee's name] will cease to hold [% and number] voting rights from [date]  10. Suplimentary information xv:  In Annex 1 an additional Organisational Chart has been provided to suppport section 8. |       |  |  |  |  |  |
| [                                                                                                                                                                                                                                                           |       |  |  |  |  |  |